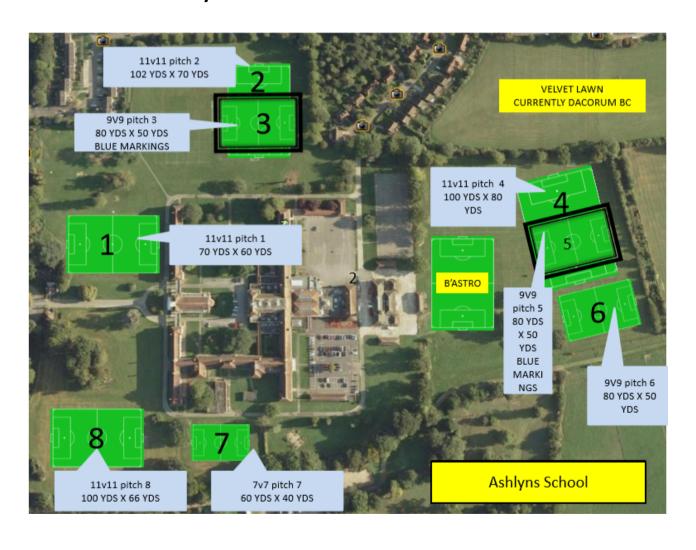

## **Berkhamsted Raiders CFC**



We play at: Ashlyns School

Chesham Road, Berkhamsted,

Herts HP4 3AF

Kit: Black & blue shirts

**Black shorts and socks** 

Facilities: Tea, coffee,

hot snacks and toilets in the Paul Beard Centre at the rear of the school.

Defibrillator; In the Paul Beard

Centre





- Spectators must remain behind the respect barriers at all times
- Never engage in, or tolerate, offensive, insulting or abusive language or behaviour
- Always respect the match officials' decision
- Applaud effort and good play as well as success
- · Remember that children play for FUN







## **Berkhamsted Raiders CFC**



## **Ashlyns School Pitch Numbers**