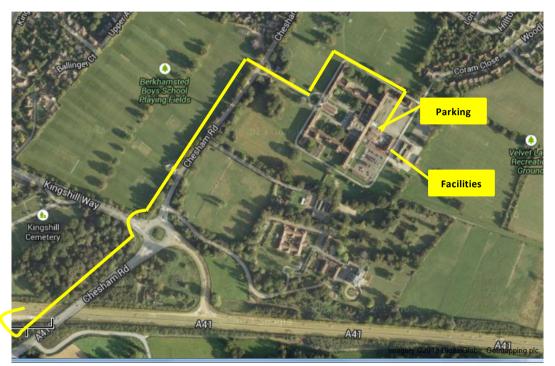

## **Berkhamsted Raiders CFC**

We play at: Ashlyns School

Chesham Road, Berkhamsted,

Herts HP4 3AF

Kit: Black & blue shirts

**Black shorts and socks** 

Facilities: Tea, coffee,

hot snacks and toilets in the Paul Beard Centre at the rear of the school.

Defibrillator; In the Paul Beard

Centre

- Spectators must remain behind the respect barriers at all times
- Never engage in, or tolerate, offensive, insulting or abusive language or behaviour
- Always respect the match officials' decision
- Applaud effort and good play as well as success
- · Remember that children play for FUN