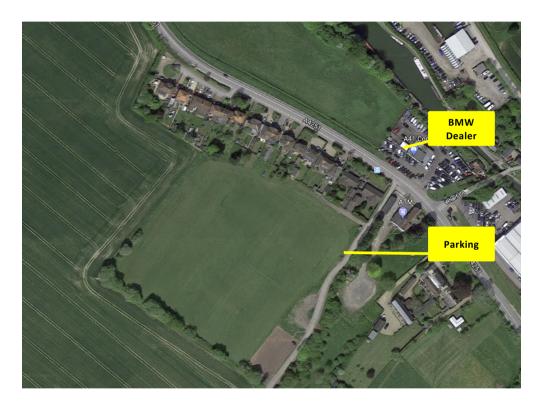

## **Berkhamsted Raiders CFC**

We play at: Berkhamsted & Hemel

Hempstead Hockey Club Lockhart Field, Cow Roast, Berkhamsted HP23 5RF

Kit: Black & blue shirts

**Black shorts and socks** 

Facilities: Parking, Defibrillator

## **BHHHC Cow Roast Pitch Numbers**

Berkhamsted &
Hemel Hempstead
Hockey Club
Lockhart Field
Cow Roast,
Berkhamsted
HP23 5RF