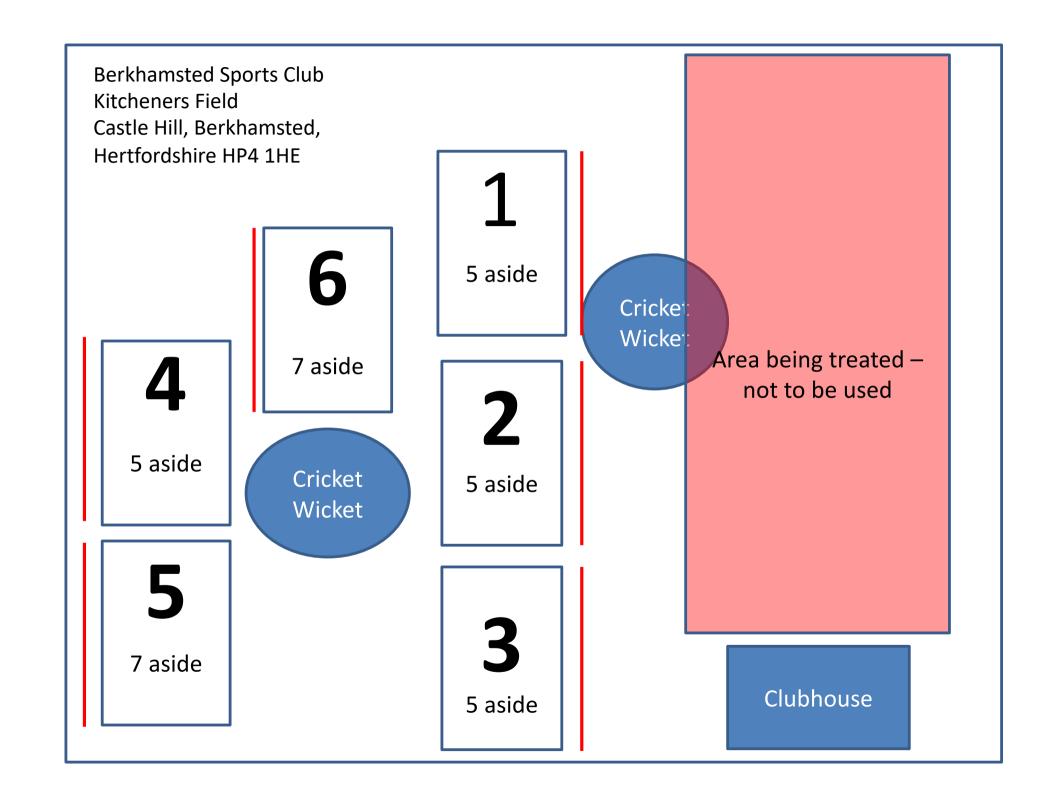

## **Berkhamsted Raiders CFC**

We play at:

NO SMOKING
INCLUDING
ELECTRONIC CIGARETTES

**Berkhamsted Cricket Club** 

**Kitchener's Field** 

**Castle Hill** 

**Berkhamsted** 

Herts HP4 1HE