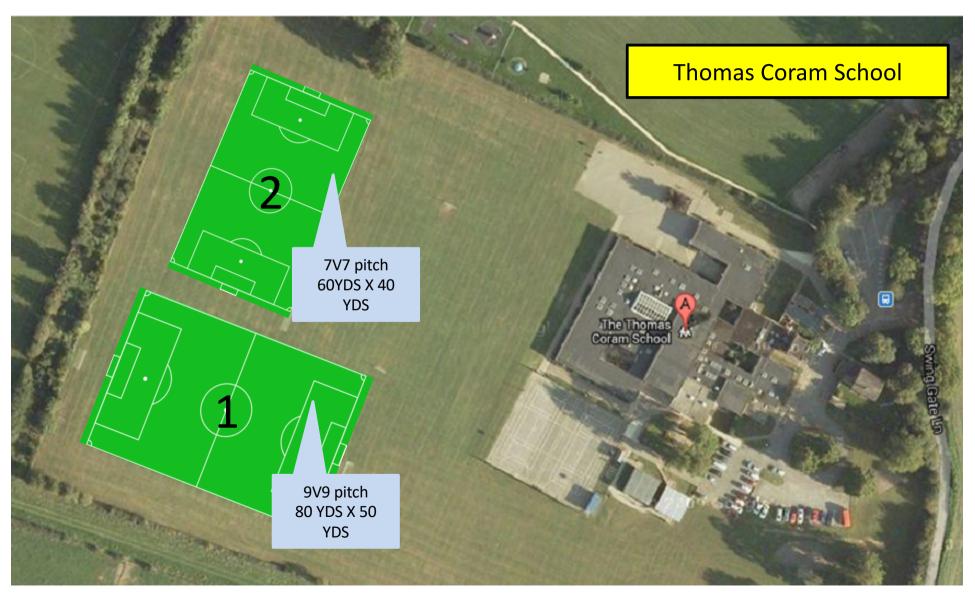

## **Berkhamsted Raiders CFC**

We play at: Thomas Coram School

via Ashlyns School, Chesham Road, Berkhamsted, Herts, HP4 3AE

Kit: Black & blue shirts

**Black socks** 

Facilities: Tea, coffee, hot snacks

and toilets in the Paul Beard Centre at the rear of Ashlyns school