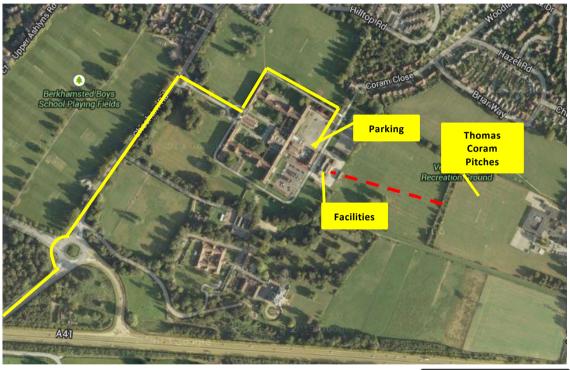

## **Berkhamsted Raiders CFC**

We play at: Thomas Coram School

via Ashlyns School, Chesham Road, Berkhamsted, Herts, HP4 3AE

Kit: Black & blue shirts

**Black socks** 

Facilities: Tea, coffee, hot snacks

and toilets in the Paul Beard Centre at the rear of Ashlyns school